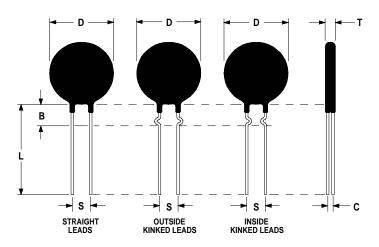

## **Ordering Different Lead Types:**

| Inside Kinked Leads  | Use <b>-A</b> after Ametherm's part # |
|----------------------|---------------------------------------|
| Outside Kinked Leads | Use <b>-B</b> after Ametherm's part # |

### **Mechanical Specifications:**

| D                | $20.0 \pm 1.0 \text{ mm}$ |
|------------------|---------------------------|
| Т                | $5.0 \pm 0.2 \text{ mm}$  |
| Lead Diameter    | $1.0 \pm 0.1 \text{ mm}$  |
| S                | $7.8 \pm 2.0 \text{ mm}$  |
| L                | $38.0 \pm 9.0 \text{ mm}$ |
| Straight Leads   | $5.0 \pm 1.0 \text{ mm}$  |
| Coating Run Down |                           |
| В                | 9.36 ± 0.85 mm            |
| С                | $3.82 \pm 1.0 \text{ mm}$ |